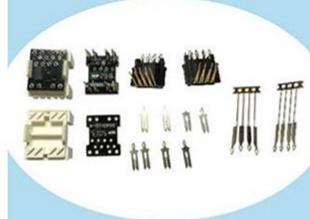

mbly machine for toothbrush small motor drive shaft Semi-automatic assembly machine for toothbrush head Automatic assembly machine for toothbrush head casing Automatic machine of marking tester for toothbrush charging base Automatic assembly machine for thermometer Automatic machine for thermometer test Automatic assembly machine for medical single-phase valve Automatic machine for riveting contact Automatic assembly machine for pin inserting Automatic machine for ultrasonic Automatic machine for transformer welding Semi-automatic machine for screwing Automatic assembly machine for temperature controller Assembly riveting machine of automobile seat belt Automatic machine for hair drier switch insert Automatic inserting assembly machine etc.

### Pictures of Parts assembled:















































**Pictures of Our Factory:** 













































## Payment and terms:

1,DELIVERY TERMS: FOB NINGBO / SHANGHAI.

2,TERMS OF PAYMENT: TT 50% DEPOSIT AND 50% PAID BEFORE SHIPMENT.

3,DELIVERY TIME: 65DAYS AFTER RECEIVED 50% DEPOSIT.

## **SERVICE**

1,Training how to instal the machine. Training how to use the machine.

2,1year warranty, not including wearing parts, and human damage is not included.

3,If the problem can't be solved through video and phone, engineers available to servise machinery overseas.