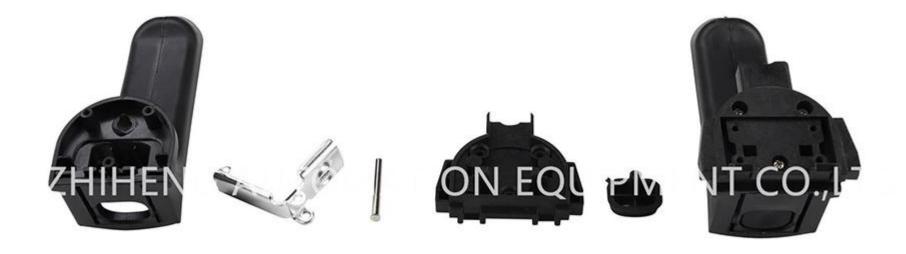

been able to provide a complete set of industry-specific equipment ranging from parts assembly to semi-finished products and finished products inspection.

### Introduction of Automatic assembly machine for handles

Yuyao Zhiheng Automation Equipment Co.,Ltd is China manufacturer & supplier who mainly produces Assembly machine, Screwdriver machine and Riveting machine with more than ten years of experience. This Automatic assembly machine for handles is used for the handle assembly of air fryers. The machine automatically assembles the parts into semi-finished handles. Automatic feeding spare parts. And with detection function, automatic blanking of good and bad products. The Automatic assembly machine for handles is mainly suitable for small household appliances manufacturers.













### **Product video**

# Parameter (Specification) of Automatic assembly machine for handles :

## Features,

- 1, Automatic feeding handle.
- 2, Automatic feeding switch.
- 3, Automatic feeding sheet metal.
- 4, Automatic feeding upper cover.
- 5, Automatic feeding pin.
- 6,Upper and lower cover combination.
- 7, Automatic feeding screw.
- 8, Automatic screw tightening.





9, Automatic blanking of good and bad products.

#### Specification,

Power supply: AC220V/50HZ Air pressure: above 0.6Mpa Yield: 800-1000PCS/ hour

## **Custom-made machines for your reference:**

Automatic assembly machine for handles Automatic assembly machine for electrical pen Automatic assembly machine for Lip pomade Automatic assembly machine for bead transport Automatic assembly machine for spark lighter Aut