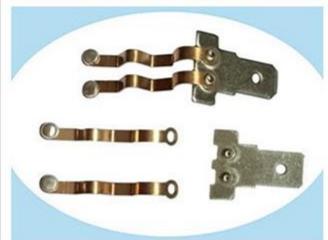

c assembly machine for toothbrush small motor drive shaft Semi-automatic assembly machine for toothbrush head Automatic assembly machine for toothbrush head casing Automatic machine of marking tester for toothbrush charging base Automatic assembly machine for thermometer Automatic machine for thermometer test Automatic assembly machine for medical single-phase valve Automatic machine for riveting contact Automatic assembly machine for pin inserting Automatic machine for ultrasonic Automatic machine for transformer welding Semi-automatic machine for screwing Automatic assembly machine for temperature controller Assembly riveting machine of automobile seat belt Automatic machine for hair drier switch insert Automatic inserting assembly machine etc.

### Pictures of Parts assembled:















































**Pictures of Our Factory:** 













































## Payment and terms:

1,DELIVERY TERMS: FOB NINGBO / SHANGHAI.

2,TERMS OF PAYMENT: TT 50% DEPOSIT AND 50% PAID BEFORE SHIPMENT.

3,DELIVERY TIME: 65DAYS AFTER RECEIVED 50% DEPOSIT.

## **SERVICE**

1,Training how to instal the machine. Training how to use the machine.

2,1year warranty, not including wearing parts, and human damage is not included.

3,If the problem can't be solved through video and phone, engineers available to servise machinery overseas.