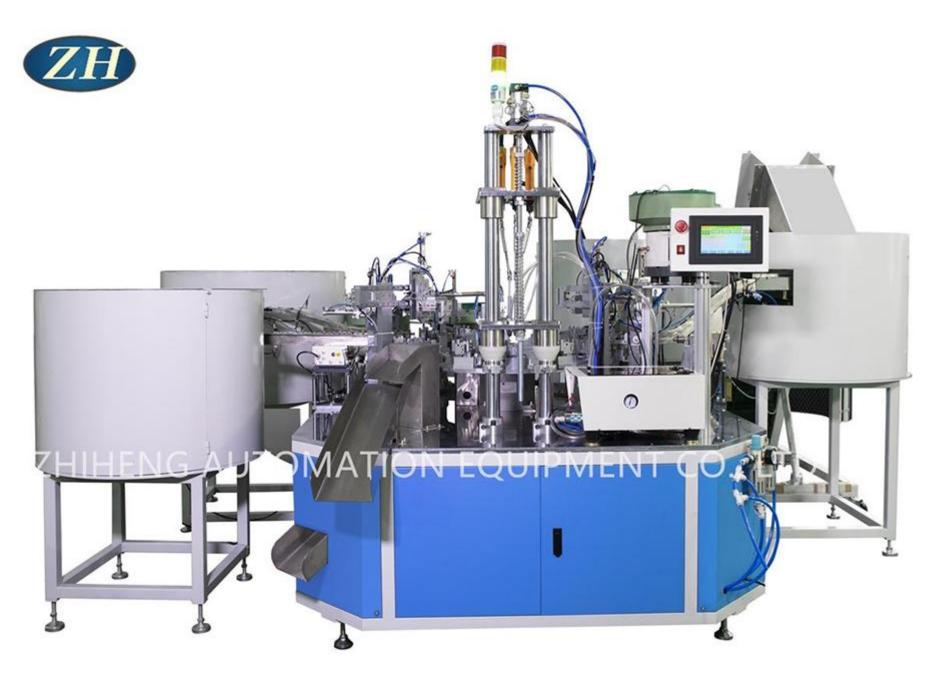

### Introduction of Automatic assembly machine for handles

Yuyao Zhiheng Automation Equipment Co.,Ltd is China manufacturer & supplier who mainly produces Assembly machine, Screwdriver machine and Riveting machine with more than ten years of experience. This Automatic assembly machine for handles is used for the handle assembly of air fryers. The machine automatically assembles the parts into semi-finished handles. Automatic feeding spare parts. And with detection function, automatic blanking of good and bad products. The Automatic assembly machine for handles is mainly suitable for small household appliances manufacturers.

## Features,

- 1, Automatic feeding handle.
- 2, Automatic feeding switch.
- 3, Automatic feeding sheet metal.
- 4, Automatic feeding upper cover.
- 5, Automatic feeding pin.
- 6,Upper and lower cover combination.
- 7, Automatic feeding screw.
- 8, Automatic screw tightening.

#### Specification,

Power supply: AC220V/50HZ Air pressure: above 0.6Mpa Yield: 800-1000PCS/ hour