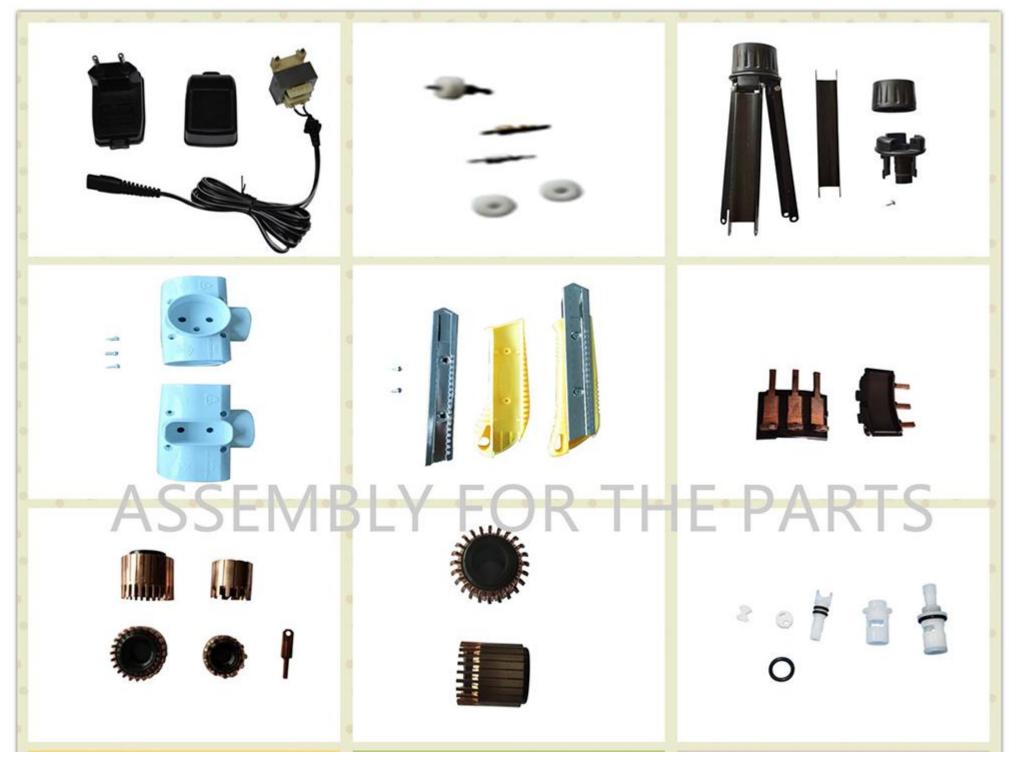

all motor drive shaft Semi-automatic assembly machine for toothbrush head Automatic assembly machine for toothbrush head casing Automatic machine of marking tester for toothbrush charging base Automatic assembly machine for thermometer Automatic machine for thermometer test Automatic assembly machine for medical single-phase valve Automatic machine for riveting contact Automatic assembly machine for pin inserting Automatic machine for ultrasonic Automatic machine for transformer welding Semi-automatic machine for screwing Automatic assembly machine for temperature controller Assembly riveting machine of automobile seat belt Automatic machine for hair drier switch insert Automatic inserting assembly machine etc.

### Pictures of Parts assembled:















































**Pictures of Our Factory:** 













































## Payment and terms:

1,DELIVERY TERMS: FOB NINGBO / SHANGHAI.

2,TERMS OF PAYMENT: TT 50% DEPOSIT AND 50% PAID BEFORE SHIPMENT.

3,DELIVERY TIME: 65DAYS AFTER RECEIVED 50% DEPOSIT.

## **SERVICE**

1,Training how to instal the machine. Training how to use the machine.

2,1year warranty, not including wearing parts, and human damage is not included.

3,If the problem can't be solved through video and phone, engineers available to servise machinery overseas.