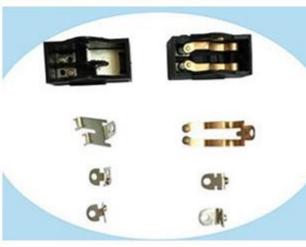

achine for toothbrush small motor drive shaft Semi-automatic assembly machine for toothbrush head Automatic assembly machine for toothbrush head casing Automatic machine of marking tester for toothbrush charging base Automatic assembly machine for thermometer Automatic machine for thermometer test Automatic assembly machine for medical single-phase valve Automatic machine for riveting contact Automatic assembly machine for pin inserting Automatic machine for ultrasonic Automatic machine for transformer welding Semi-automatic machine for screwing Automatic assembly machine for temperature controller Assembly riveting machine of automobile seat belt Automatic machine for hair drier switch insert Automatic inserting assembly machine etc.

### Pictures of Parts assembled:















































**Pictures of Our Factory:** 













































## Payment and terms:

1,DELIVERY TERMS: FOB NINGBO / SHANGHAI.

2,TERMS OF PAYMENT: TT 50% DEPOSIT AND 50% PAID BEFORE SHIPMENT.

3,DELIVERY TIME: 65DAYS AFTER RECEIVED 50% DEPOSIT.

## **SERVICE**

1,Training how to instal the machine. Training how to use the machine.

2,1year warranty, not including wearing parts, and human damage is not included.

3,If the problem can't be solved through video and phone, engineers available to servise machinery overseas.