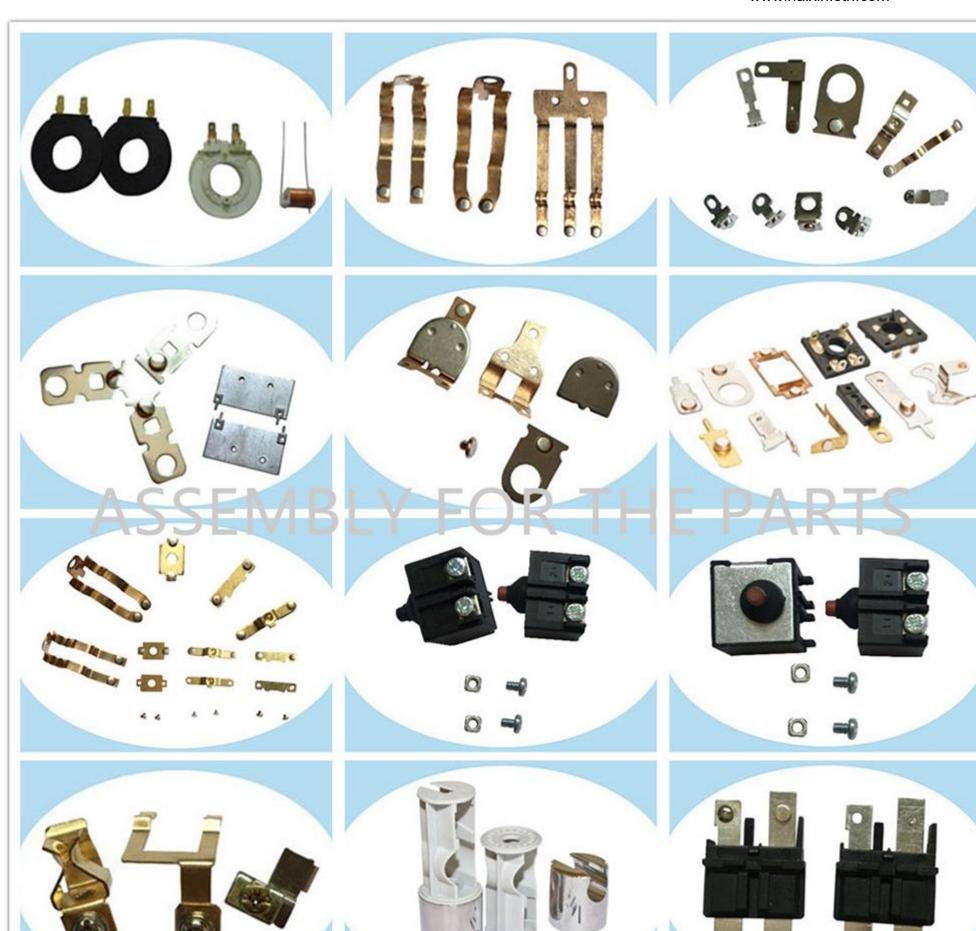

for toothbrush small motor drive shaft Semi-automatic assembly machine for toothbrush head Automatic assembly machine for toothbrush head casing Automatic machine of marking tester for toothbrush charging base Automatic assembly machine for thermometer Automatic machine for thermometer test Automatic assembly machine for medical single-phase valve Automatic machine for riveting contact Automatic assembly machine for pin inserting Automatic machine for ultrasonic Automatic machine for transformer welding Semi-automatic machine for screwing Automatic assembly machine for temperature controller Assembly riveting machine of automobile seat belt Automatic machine for hair drier switch insert Automatic inserting assembly machine etc.

### Pictures of Parts assembled:















































**Pictures of Our Factory:** 













































## Payment and terms:

1,DELIVERY TERMS: FOB NINGBO / SHANGHAI.

2,TERMS OF PAYMENT: TT 50% DEPOSIT AND 50% PAID BEFORE SHIPMENT.

3,DELIVERY TIME: 65DAYS AFTER RECEIVED 50% DEPOSIT.

## **SERVICE**

1,Training how to instal the machine. Training how to use the machine.

2,1year warranty, not including wearing parts, and human damage is not included.

3,If the problem can't be solved through video and phone, engineers available to servise machinery overseas.