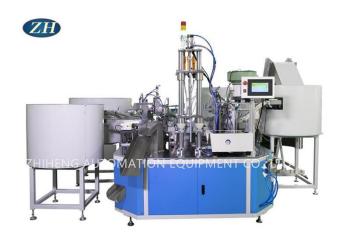

### Introduction of Automatic assembly machine for handles

Yuyao Zhiheng Automation Equipment Co.,Ltd is China manufacturer & supplier who mainly produces Assembly machine, Screwdriver machine and Riveting machine with more than ten years of experience. This Automatic assembly machine for handles is used for the handle assembly of air fryers. The machine automatically assembles the parts into semi-finished handles. Automatic feeding spare parts. And with detection function, automatic blanking of good and bad products. The Automatic assembly machine for handles is mainly suitable for small household appliances manufacturers.

## Features,

- 1, Automatic feeding handle.
- 2, Automatic feeding switch.
- 3, Automatic feeding sheet metal.
- 4, Automatic feeding upper cover.
- 5, Automatic feeding pin.
- 6,Upper and lower cover combination.
- 7, Automatic feeding screw.
- 8, Automatic screw tightening.

#### Specification,

Power supply: AC220V/50HZ Air pressure: above 0.6Mpa Yield: 800-1000PCS/ hour