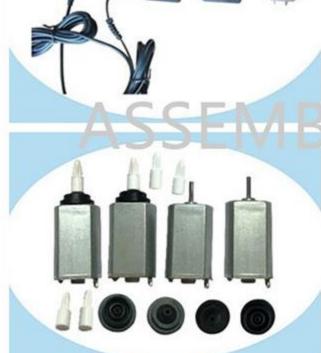

tic assembly machine for toothbrush small motor drive shaft Semi-automatic assembly machine for toothbrush head Automatic assembly machine for toothbrush head casing Automatic machine of marking tester for toothbrush charging base Automatic assembly machine for thermometer Automatic machine for thermometer test Automatic assembly machine for medical single-phase valve Automatic machine for riveting contact Automatic assembly machine for pin inserting Automatic machine for ultrasonic Automatic machine for transformer welding Semi-automatic machine for screwing Automatic assembly machine for temperature controller Assembly riveting machine of automobile seat belt Automatic machine for hair drier switch insert Automatic inserting assembly machine etc.

### Pictures of Parts assembled:















































**Pictures of Our Factory:** 













































## Payment and terms:

1,DELIVERY TERMS: FOB NINGBO / SHANGHAI.

2,TERMS OF PAYMENT: TT 50% DEPOSIT AND 50% PAID BEFORE SHIPMENT.

3,DELIVERY TIME: 65DAYS AFTER RECEIVED 50% DEPOSIT.

## **SERVICE**

1,Training how to instal the machine. Training how to use the machine.

2,1year warranty, not including wearing parts, and human damage is not included.

3,If the problem can't be solved through video and phone, engineers available to servise machinery overseas.