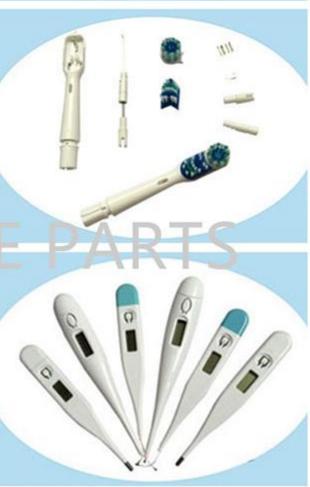

machine for toothbrush small motor drive shaft Semi-automatic assembly machine for toothbrush head Automatic assembly machine for toothbrush head casing Automatic machine of marking tester for toothbrush charging base Automatic assembly machine for thermometer Automatic machine for thermometer test Automatic assembly machine for medical single-phase valve Automatic machine for riveting contact Automatic assembly machine for pin inserting Automatic machine for ultrasonic Automatic machine for transformer welding Semi-automatic machine for screwing Automatic assembly machine for temperature controller Assembly riveting machine of automobile seat belt Automatic machine for hair drier switch insert Automatic inserting assembly machine etc.

### Pictures of Parts assembled:















































**Pictures of Our Factory:** 













































## Payment and terms:

1,DELIVERY TERMS: FOB NINGBO / SHANGHAI.

2,TERMS OF PAYMENT: TT 50% DEPOSIT AND 50% PAID BEFORE SHIPMENT.

3,DELIVERY TIME: 65DAYS AFTER RECEIVED 50% DEPOSIT.

## **SERVICE**

1,Training how to instal the machine. Training how to use the machine.

2,1year warranty, not including wearing parts, and human damage is not included.

3,If the problem can't be solved through video and phone, engineers available to servise machinery overseas.