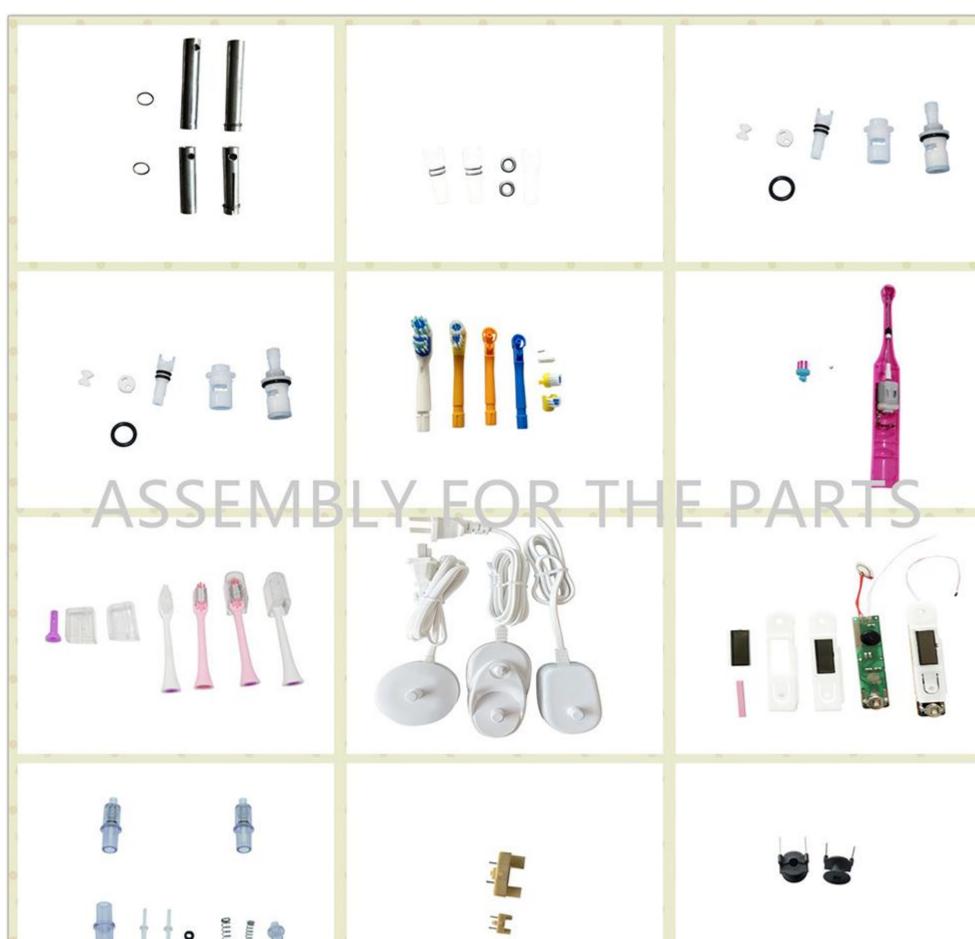

ush small motor drive shaft Semi-automatic assembly machine for toothbrush head Automatic assembly machine for toothbrush head casing Automatic machine of marking tester for toothbrush charging base Automatic assembly machine for thermometer Automatic machine for thermometer test Automatic assembly machine for medical single-phase valve Automatic machine for riveting contact Automatic assembly machine for pin inserting Automatic machine for ultrasonic Automatic machine for transformer welding Semi-automatic machine for screwing Automatic assembly machine for temperature controller Assembly riveting machine of automobile seat belt Automatic machine for hair drier switch insert Automatic inserting assembly machine etc.

### Pictures of Parts assembled:















































**Pictures of Our Factory:** 













































## Payment and terms:

1,DELIVERY TERMS: FOB NINGBO / SHANGHAI.

2,TERMS OF PAYMENT: TT 50% DEPOSIT AND 50% PAID BEFORE SHIPMENT.

3,DELIVERY TIME: 65DAYS AFTER RECEIVED 50% DEPOSIT.

## **SERVICE**

1,Training how to instal the machine. Training how to use the machine.

2,1year warranty, not including wearing parts, and human damage is not included.

3,If the problem can't be solved through video and phone, engineers available to servise machinery overseas.