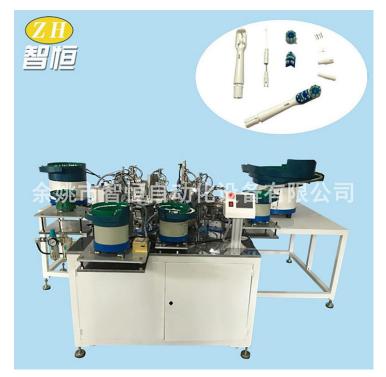

#### Introduction of Electric toothbrush assembly machine

Yuyao Zhiheng Automation Equipment Co.,Ltd is China manufacturer & supplier who mainly produces Assembly machine, Auto-Screwdriver machine and Riveting machine with more than ten years of experience. This Electric toothbrush assembly machine is Used to assembly for electric toothbrush. The machine automatically assembly for the product. Automatic feeding spare parts. And with detection function, automatic blanking of good and bad products. The Electric toothbrush assembly machine is mainly suitable for the manufacturers of toothbrush production and processing.

Parameter (Specification) of Electric toothbrush assembly machine:

### Specification,

Power supply: AC220V/50HZ Air pressure: above 0.6Mpa Yield: 1000-1200PCS/ hour