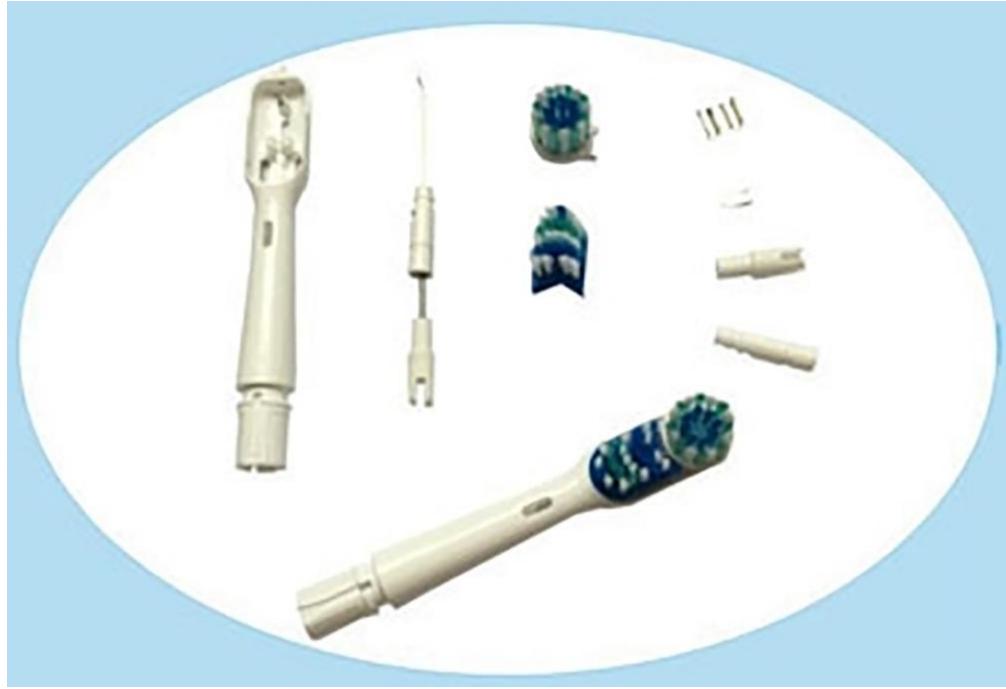

panies base on the principle of customer first and integrity first. We sincerely welcome friends from all walks of life to visit, inspect and negotiate business.

#### Introduction of Electric toothbrush assembly machine

Yuyao Zhiheng Automation Equipment Co.,Ltd is China manufacturer & supplier who mainly produces Assembly machine, Auto-Screwdriver machine and Riveting machine with more than ten years of experience. This Electric toothbrush assembly machine is Used to assembly for electric toothbrush. The machine automatically assembly for the product. Automatic feeding spare parts. And with detection function, automatic blanking of good and bad products. The Electric toothbrush assembly machine is mainly suitable for the manufacturers of toothbrush production and processing.













Parameter (Specification) of Electric toothbrush assembly machine:

# Features,

- 1,Automatic feeding.
- 2, Automatic coating of sealing oil.
- 3, Automatic assembly.
- 4, Automatic inspection.
- 5, Automatic blanking (good and bad products are placed separately).





### Specification,

Power supply: AC220V/50HZ Air pressure: above 0.6Mpa Yield: 1000-1200PCS/ hour

# Custom-made machines for your reference:

Automatic assembly machine for handles Automatic assembly machine for electrical pen Automatic assembly machine for Lip pomade Automatic assembly machine for bead transport Automatic assembly machine for spark lighter Automatic assembly machine for tool head Automatic assembly machine for sleeve spring Automatic assembly machine for white rod seal ring Automatic assembly machine f