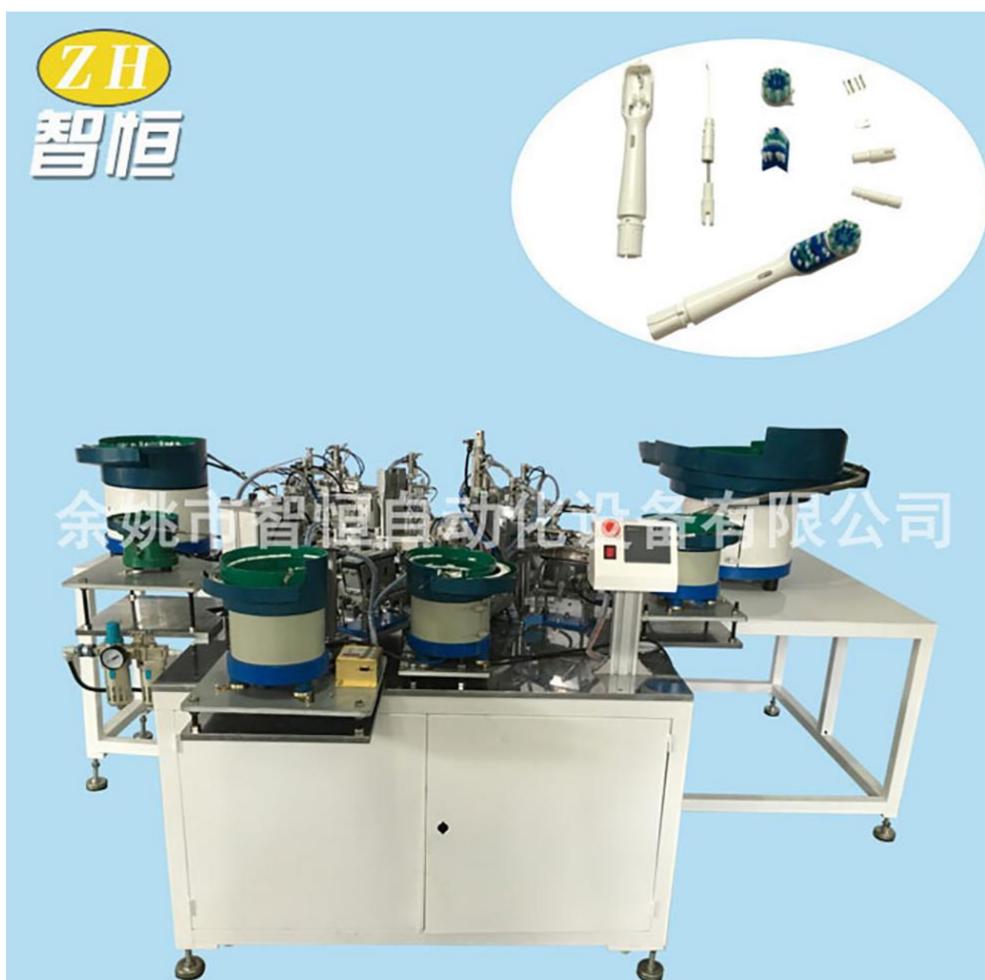

#### Introduction of Electric toothbrush assembly machine

Yuyao Zhiheng Automation Equipment Co.,Ltd is China manufacturer & supplier who mainly produces Assembly machine, Auto-Screwdriver machine and Riveting machine with more than ten years of experience. This Electric toothbrush assembly machine is Used to assembly for electric toothbrush. The machine automatically assembly for the product. Automatic feeding spare parts. And with detection function, automatic blanking of good and bad products. The Electric toothbrush assembly machine is mainly suitable for the manufacturers of toothbrush production and processing.

Parameter (Specification) of Electric toothbrush assembly machine:

### Specification,

Power supply: AC220V/50HZ Air pressure: above 0.6Mpa Yield: 1000-1200PCS/ hour