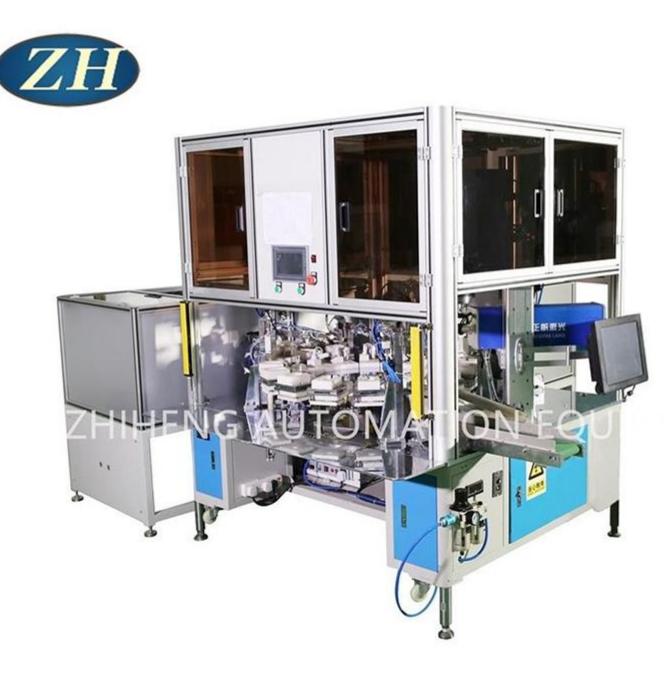

Introduction of Marking tester for toothbrush charging base

Yuyao Zhiheng Automation Equipment Co.,Ltd is China manufacturer & supplier who mainly produces Assembly machine, Auto-Screwdriver machine and Riveting machine with more than ten years of experience. This Marking tester for toothbrush charging base is Used to Marking and testing for toothbrush charging bade. The machine automatically testing for the product, and automatic marking. Automatic feeding spare parts. And with detection function, automatic blanking of good and bad products. The Marking tester for toothbrush charging base is suitable for the manufacturers of toothbrush production and processing.

Parameter (Specification) of Marking tester for toothbrush charging base:

Features,

Manual feeding upper cover .
Current test.
Withstand voltage test.
Automatic feeding back cover.
Automatic ultrasonic welding.
No-load current test.
Load current test.
Automatic laser marking.
Automatic blanking of good and bad products.