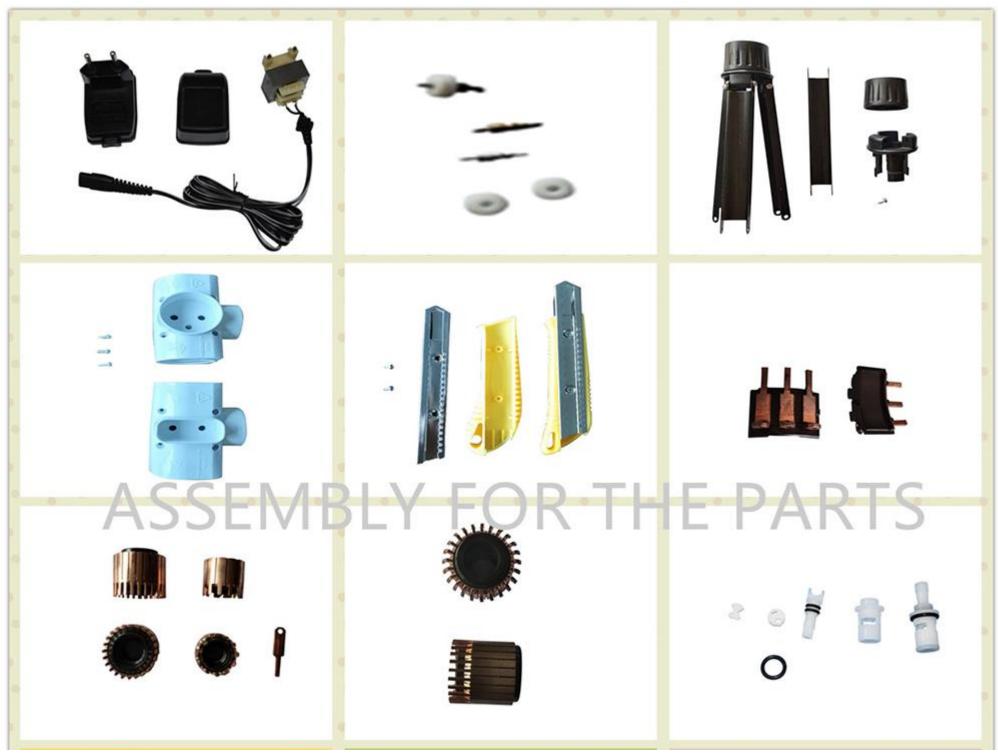

y machine for toothbrush small motor drive shaft Semi-automatic assembly machine for toothbrush head Automatic assembly machine for toothbrush head casing Automatic machine of marking tester for toothbrush charging base Automatic assembly machine for thermometer Automatic machine for thermometer test Automatic assembly machine for medical single-phase valve



Automatic machine for riveting contact Automatic assembly machine for pin inserting Automatic machine for ultrasonic Automatic machine for transformer welding Semi-automatic machine for screwing Automatic assembly machine for temperature controller Assembly riveting machine of automobile seat belt Automatic machine for hair drier switch insert Automatic inserting assembly machine etc.

Pictures of Parts assembled:





















Pictures of Our Factory:



















## Payment and terms:

## 1,DELIVERY TERMS: FOB NINGBO / SHANGHAI. 2,TERMS OF PAYMENT: TT 50% DEPOSIT AND 50% PAID BEFORE SHIPMENT. 3,DELIVERY TIME: 65DAYS AFTER RECEIVED 50% DEPOSIT.

## SERVICE

1, Training how to instal the machine. Training how to use the machine.

2, 1year warranty, not including wearing parts, and human damage is not included.

3, If the problem can't be solved through video and phone, engineers available to servise machinery overseas.