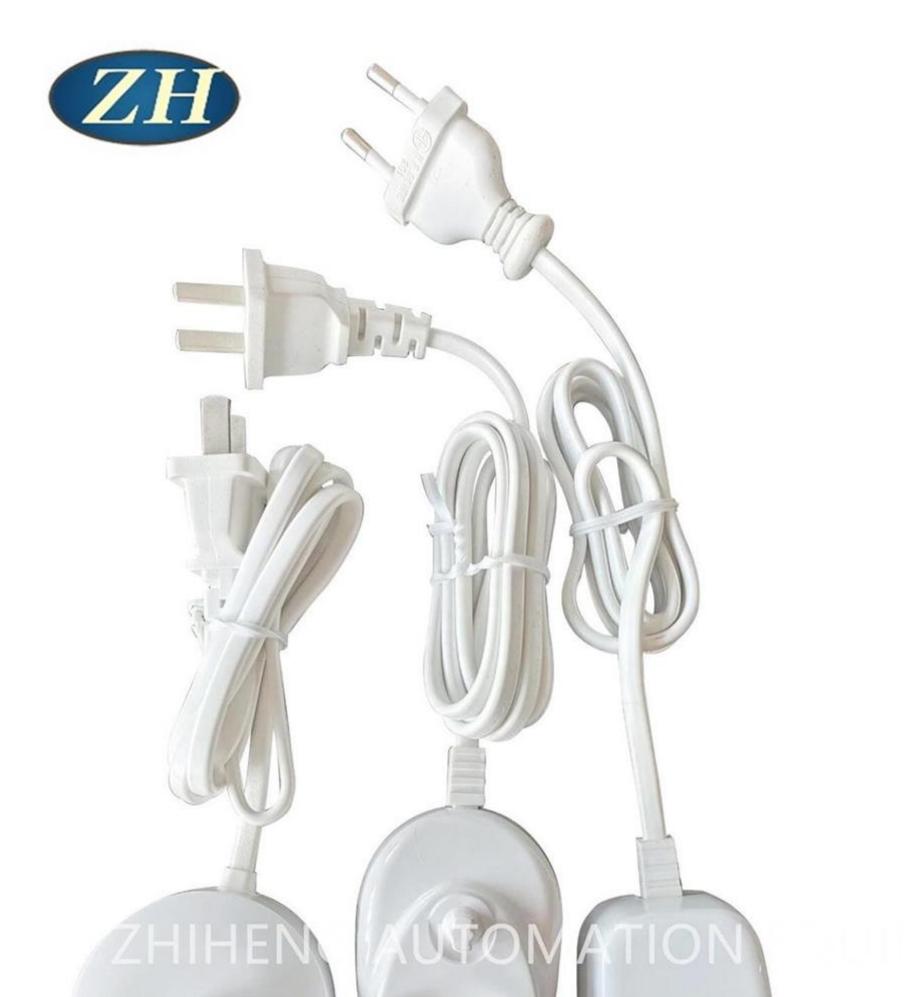

rst and integrity first. We sincerely welcome friends from all walks of life to visit, inspect and negotiate business.

Introduction of Marking tester for toothbrush charging base

Yuyao Zhiheng Automation Equipment Co.,Ltd is China manufacturer & supplier who mainly produces Assembly machine, Auto-Screwdriver machine and Riveting machine with more than ten years of experience. This Marking tester for toothbrush charging base is Used to Marking and testing for toothbrush charging bade. The machine automatically testing for the product, and automatic marking. Automatic feeding spare parts. And with detection function, automatic blanking of good and bad products. The Marking tester for toothbrush charging base is suitable for the manufacturers of toothbrush production and processing.











Parameter (Specification) of Marking tester for toothbrush charging base:

Features,

Manual feeding upper cover .
Current test.
Withstand voltage test.
Automatic feeding back cover.
Automatic ultrasonic welding.
No-load current test.
Load current test.
Automatic laser marking.
Automatic blanking of good and bad products.

Specification,

Power supply: AC220V/50HZ Air pressure: above 0.6Mpa Yield: 700-900PCS/ hour

Custom-made machines for your reference:

Automatic assembly machine for handles Automatic assembly machine for electrical pen Automatic assembly machine for Lip pomade Automatic assembly machine for bead transport Automatic assembly machine for spark lighter Automatic assembly machine for tool head Automatic assembly machine for sleeve spring Automatic assembly machine for