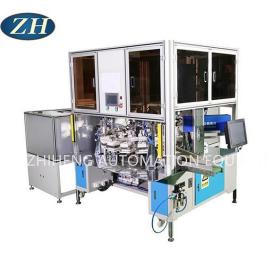

Introduction of Marking tester for toothbrush charging base

Yuyao Zhiheng Automation Equipment Co.,Ltd is China manufacturer & supplier who mainly produces Assembly machine, Auto-Screwdriver machine and Riveting machine with more than ten years of experience. This Marking tester for toothbrush charging base is Used to Marking and testing for toothbrush charging bade. The machine automatically testing for the product, and automatic marking. Automatic feeding spare parts. And with detection function, automatic blanking of good and bad products. The Marking tester for toothbrush charging base is suitable for the manufacturers of toothbrush production and processing.

Parameter (Specification) of Marking tester for toothbrush charging base:

Features,

Manual feeding upper cover .
Current test.
Withstand voltage test.
Automatic feeding back cover.
Automatic ultrasonic welding.
No-load current test.
Load current test.
Automatic laser marking.
Automatic blanking of good and bad products.