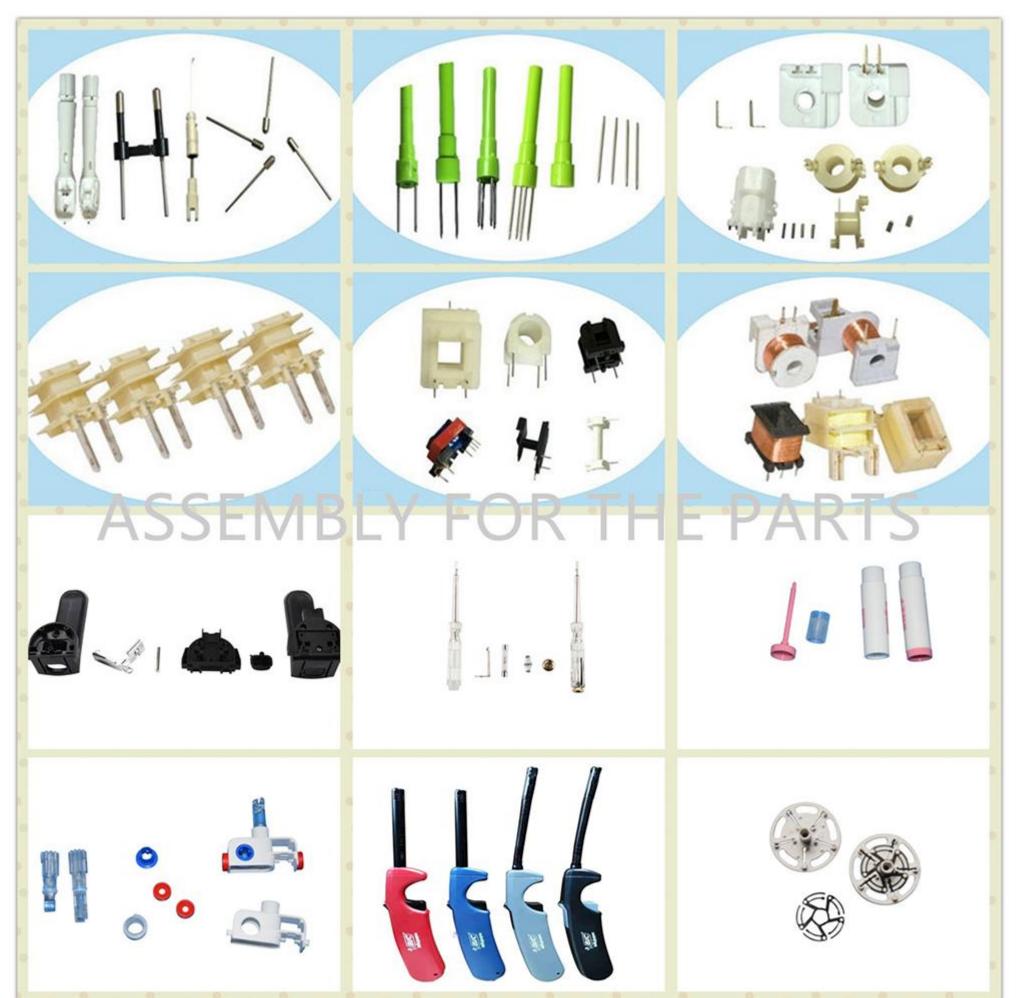

assembly machine for toothbrush small motor drive shaft Semi-automatic assembly machine for toothbrush head Automatic assembly machine for toothbrush head casing Automatic machine of marking tester for toothbrush charging base Automatic assembly machine for thermometer Automatic machine for thermometer test Automatic assembly machine for medical single-phase valve



Automatic machine for riveting contact Automatic assembly machine for pin inserting Automatic machine for ultrasonic Automatic machine for transformer welding Semi-automatic machine for screwing Automatic assembly machine for temperature controller Assembly riveting machine of automobile seat belt Automatic machine for hair drier switch insert Automatic inserting assembly machine etc.

Pictures of Parts assembled:





















Pictures of Our Factory:



















## Payment and terms:

## 1,DELIVERY TERMS: FOB NINGBO / SHANGHAI. 2,TERMS OF PAYMENT: TT 50% DEPOSIT AND 50% PAID BEFORE SHIPMENT. 3,DELIVERY TIME: 65DAYS AFTER RECEIVED 50% DEPOSIT.

## SERVICE

1, Training how to instal the machine. Training how to use the machine.

2, 1year warranty, not including wearing parts, and human damage is not included.

3, If the problem can't be solved through video and phone, engineers available to servise machinery overseas.