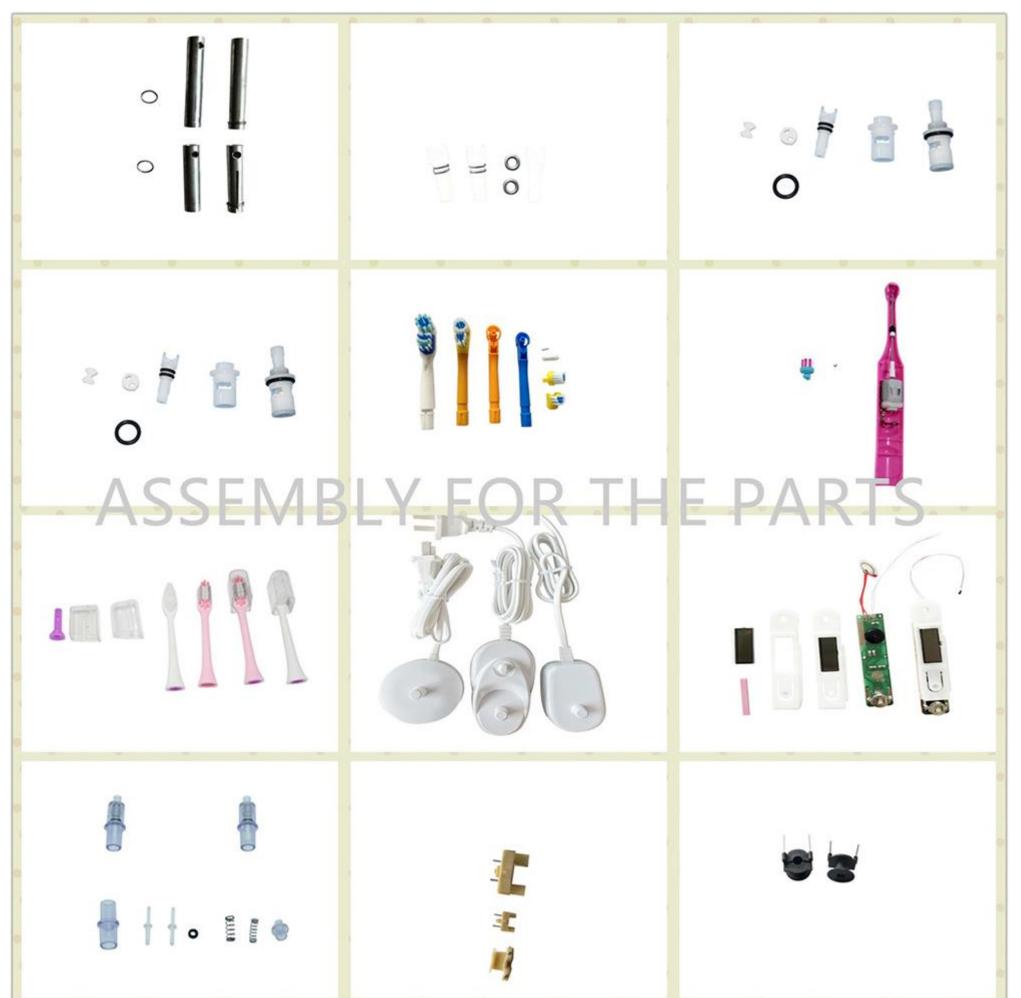

embly machine for toothbrush small motor drive shaft Semi-automatic assembly machine for toothbrush head Automatic assembly machine for toothbrush head casing Automatic machine of marking tester for toothbrush charging base Automatic assembly machine for thermometer Automatic machine for thermometer test Automatic assembly machine for medical single-phase valve



Automatic machine for riveting contact Automatic assembly machine for pin inserting Automatic machine for ultrasonic Automatic machine for transformer welding Semi-automatic machine for screwing Automatic assembly machine for temperature controller Assembly riveting machine of automobile seat belt Automatic machine for hair drier switch insert Automatic inserting assembly machine etc.

Pictures of Parts assembled:





















Pictures of Our Factory:



















## Payment and terms:

## 1,DELIVERY TERMS: FOB NINGBO / SHANGHAI. 2,TERMS OF PAYMENT: TT 50% DEPOSIT AND 50% PAID BEFORE SHIPMENT. 3,DELIVERY TIME: 65DAYS AFTER RECEIVED 50% DEPOSIT.

## SERVICE

1, Training how to instal the machine. Training how to use the machine.

2, 1year warranty, not including wearing parts, and human damage is not included.

3, If the problem can't be solved through video and phone, engineers available to servise machinery overseas.