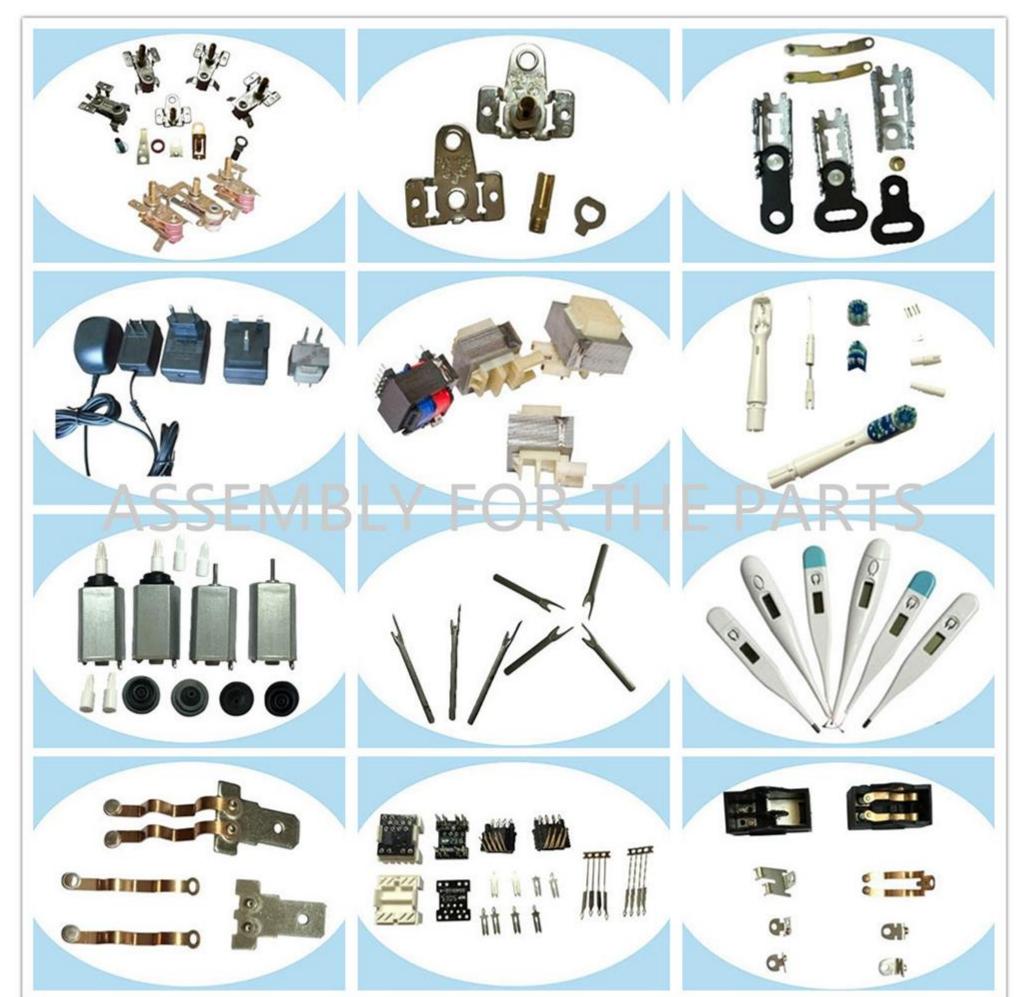

utomatic assembly machine for toothbrush small motor drive shaft Semi-automatic assembly machine for toothbrush head Automatic assembly machine for toothbrush head casing Automatic machine of marking tester for toothbrush charging base Automatic assembly machine for thermometer Automatic machine for thermometer test Automatic assembly machine for medical single-phase valve



Automatic machine for riveting contact Automatic assembly machine for pin inserting Automatic machine for ultrasonic Automatic machine for transformer welding Semi-automatic machine for screwing Automatic assembly machine for temperature controller Assembly riveting machine of automobile seat belt Automatic machine for hair drier switch insert Automatic inserting assembly machine etc.

Pictures of Parts assembled:





















Pictures of Our Factory:



















## Payment and terms:

## 1,DELIVERY TERMS: FOB NINGBO / SHANGHAI. 2,TERMS OF PAYMENT: TT 50% DEPOSIT AND 50% PAID BEFORE SHIPMENT. 3,DELIVERY TIME: 65DAYS AFTER RECEIVED 50% DEPOSIT.

## SERVICE

1, Training how to instal the machine. Training how to use the machine.

2, 1year warranty, not including wearing parts, and human damage is not included.

3, If the problem can't be solved through video and phone, engineers available to servise machinery overseas.