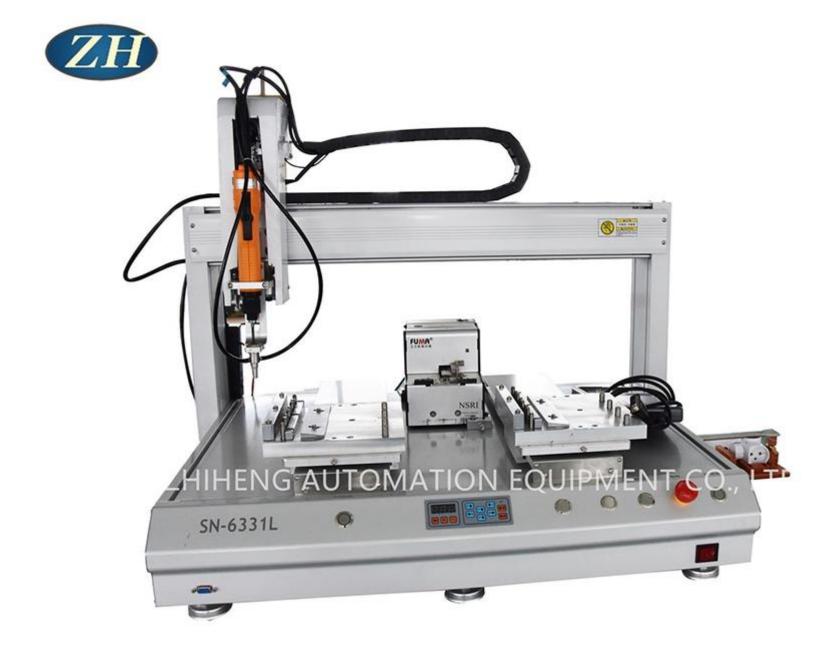

#### Introduction of Semi-automatic screw machine

Yuyao Zhiheng Automation Equipment Co.,Ltd is China manufacturer & supplier who mainly produces Assembly machine, Auto-Screwdriver machine and Riveting machine with more than ten years of experience. This Semi-automatic screw machine is Used to Screw all kinds of products. The machine automatically screwing for the product. Automatic feeding screws. And with detection function, automatic blanking of good and bad products. The Semi-automatic screw machine is suitable for the manufacturers of all kinds of products that need to be screwed.

Parameter (Specification) of Semi-automatic screw machine:

## Features,

- 1, Manual feeding parts.
- 2, Automatic feeding screw.
- 3, Automatic screwing.
- 4, Manual blanking.

#### Specification,

Power supply: AC220V/50HZ Air pressure: above 0.6Mpa Yield: 1000-1200PCS/ hour