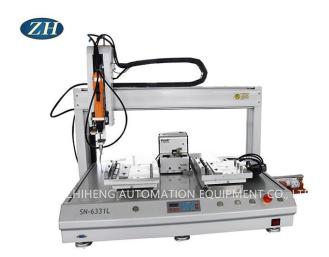

#### Introduction of Semi-automatic screw machine

Yuyao Zhiheng Automation Equipment Co.,Ltd is China manufacturer & supplier who mainly produces Assembly machine, Auto-Screwdriver machine and Riveting machine with more than ten years of experience. This Semi-automatic screw machine is Used to Screw all kinds of products. The machine automatically screwing for the product. Automatic feeding screws. And with detection function, automatic blanking of good and bad products. The Semi-automatic screw machine is suitable for the manufacturers of all kinds of products that need to be screwed.

Parameter (Specification) of Semi-automatic screw machine:

## Features,

- 1, Manual feeding parts.
- 2, Automatic feeding screw.
- 3, Automatic screwing.
- 4, Manual blanking.

#### Specification,

Power supply: AC220V/50HZ Air pressure: above 0.6Mpa Yield: 1000-1200PCS/ hour